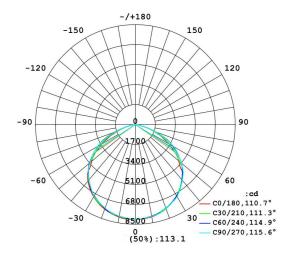

0Hz
- Power Options: 180 Watts
- 130lm/w
- 23,400 Lumens
- IP66
- Beam Angle: 90 Degrees
- Working Temperature: -30~50 C
- 5000K
- 100,000 Hours
- Weight: 17lbs
- Die Cast Aluminum, Stainless Steel Hardware
- Anti Corrosion (WF2) & Impact Resistance
- Water and Dust Proof
- Adjustable Yolk Mount



©LEDLIGHTINGSOLUTIONS DIRECT.Info@1LLS.com OFFICE.855.309.1702 FAX.941.296.7313 WWW.LEDLIGHTINGSOLUTIONS.COM

All rights reserved. LED Lighting Solutions reserves the right to change specifications for product improvement without prior notice.



### **Ordering Part Number:**

### SSL-260-180-50-90-LV-YM

#### **CONFIGURATION EXAMPLE**

Part No. SSL-260-180-50-90-LV-YM Description LED Marine Grade Flood, 180Watt, 5000K, 90 Degree Beam Angle, 120/277VAC, Adjustable Yolk Mount

#### Distribution



#### **Dimensions**



©LEDLIGHTINGSOLUTIONS

DIRECT.Info@1LLS.com **OFFICE**.855.309.1702 FAX.941.296.7313

WWW.LEDLIGHTINGSOLUTIONS.COM

All rights reserved. LED Lighting Solutions reserves the right to change specifications for product improvement without prior notice.